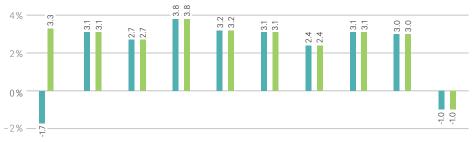

## Yearly performance in %\*

 $01.01.2014- \quad 01.01.2015- \quad 01.01.2016- \quad 01.01.2017- \quad 01.01.2018- \quad 01.01.2019- \quad 01.01.2020- \quad 01.01.2021- \quad 01.01.2022- \quad 01.01.2023- \quad 01.01.2021- \quad 01.01.2021- \quad 01.01.2023- \quad 01.01.2018- \quad 01.01.2018- \quad 01.01.2019- \quad 01.01.2021- \quad$  $31.12.2014 \quad 31.12.2015 \quad 31.12.2016 \quad 31.12.2017 \quad 31.12.2018 \quad 31.12.2019 \quad 31.12.2020 \quad 31.12.2021 \quad 31.12.2022 \quad 31.12.2023 \quad 31.$ 

■ Gross performance ■ Net performance