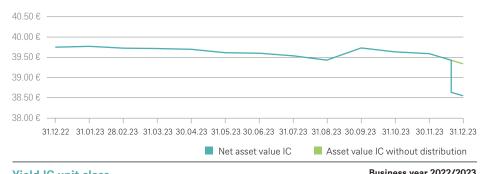

#### Fund key data (in million EUR)

| Net asset value                                | 8,907.1  |
|------------------------------------------------|----------|
| Real estate assets (directly held)             | 4,527.7  |
| Holdings in real estate company                | 3,525.2  |
| Liquid assets <sup>1</sup>                     | 1,062.7  |
| Loans (directly held)                          | -1,167.8 |
| Other assets <sup>2</sup>                      | 959.4    |
| Liquidity <sup>3</sup>                         | 11.9%    |
| Leverage <sup>4</sup>                          | 19.0%    |
| Occupancy rate <sup>5</sup>                    | 90.7%    |
| Investments in foreign currencies <sup>6</sup> | 19.9%    |