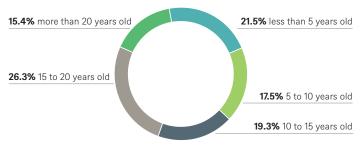

---------------------|------------|
| Barcelona, Diagonal Mar (ES)                    | 4.8%       |
| London, Stratford (GB)                          | 4.4%       |
| Berlin, UP! (DE)                                | 3.6%       |
| Frankfurt, WestendDuo (DE)                      | 3.1%       |
| Munich, Metris (DE)                             | 2.8%       |
| Poznan, Stary Browar (PL)                       | 2.5%       |
| London, Parkhouse (GB)                          | 2.3%       |
| Amsterdam, Rivierstaete (NL)                    | 2.3%       |
| Valmontone, Via della Pace, Loc. Pascolaro (IT) | 2.1%       |
| Dublin, Upper Glenageary Road (IE)              | 2.1%       |
| Total                                           | 30.1%      |

## Commercial age structure of fund properties



Base: Market value

# Expiring tenancy agreements (as measured by contractual rent of the fund in %) 65% 55%-30% 25% 20% 15% 10% 2025 2026 2030 2032 until 2027 2028 2029 2031 2033 2024

For lease contracts with extraordinary termination rights, the earliest possible termination of the lease agreement is assumed.

on exercising special termination rightswithout exercising special termination rights

#### Top 5 tenancy structure (Base: current rental income)

| 26.0% |
|-------|
| 18.4% |
| 11.5% |
| 7.3%  |
| 7.3%  |
| 70.5% |
|       |



Coimbra, Portugal, shopping center



In Situ, Boulogne-Billancourt, France, office building

EUR 500.1 million



2 St. Peter's Square, Manchester, Great Britain, office building

# grundbesitz europa

# Key data of fund properties

## Additional infor