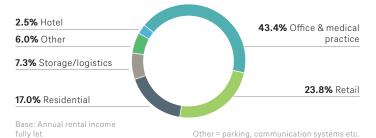

y of the properties with 89% of the properties in so-called A-locations".

grundbesitz europa again rated a-ALE





Asset Management rating with the highest possible AAA  $_{\rm AME}$  rating for the eleventh time in a row

For the eleventh time in a row, Scope has confirmed DWS's asset management rating for its real estate business with AAA,MR, the highest possible rating level. In the evaluation, Scope emphasizes DWS's "outstanding quality and competence in the management of real estate investments".

### grundbesitz europa

## Locations of fund properties (number of properties per country)





Note: The figure also includes properties in which the fund holds equity hold through a company

#### Geographical distribution of the 96 fund properties



#### Type of use of fund properties



#### Fund key data (in million EUR)

| Net asset value                                | 8,907.1  |
|------------------------------------------------|----------|
| Real estate assets (directly held)             | 4,527.7  |
| Holdings in real estate company                | 3,525.2  |
| Liquid assets <sup>1</sup>                     | 1,062.7  |
| Loans (directly held)                          | -1,167.8 |
| Other assets <sup>2</sup>                      | 959.4    |
| Liquidity <sup>3</sup>                         | 11.9%    |
| Leverage <sup>4</sup>                          | 19.0%    |
| Occupancy rate <sup>5</sup>                    | 90.7%    |
| Investments in foreign currencies <sup>6</sup> | 19.9%    |

- <sup>1</sup> Incl. 5% legal minimum liquidity reserve of EUR 445 million (re