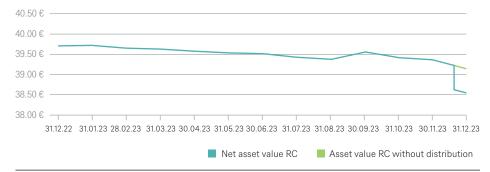

| 980700                                         |
| Fund type           | Open-ended real estate fund                    |
| Issue date          | October 27, 1970                               |
| Business year       | Oct. 1 – Sept. 30                              |
| Fund currency       | EUR                                            |
| Issue surcharge     | 5.0%                                           |
| Admin. of yield     | Distribution                                   |
| Distribution        | Annually                                       |
| Management fee      | 1.0% p.a. pro rata based<br>on net asset value |
| Total expense ratio | 1.08%<br>(as of Sept. 30, 2023)                |

#### Performance net asset value per unit for RC unit class (repurchase price)



# **Yield RC unit class**

|                                                                 | (01.10.2022 – 30.09.2023) |
|-----------------------------------------------------------------|---------------------------|
| Real estate yield³ (before deduction of fund costs)**           | 1.1%                      |
| Liquidity yield <sup>4</sup> (before deduction of fund costs)** | 3.2%                      |
| Fund yield* (BVI Method)                                        | 0.3%                      |

#### Distribution overview (RC unit class)

| Distribution date as of                                | 20.12.2023 | 21.12.2022 | 15.12.2021 |  |
|--------------------------------------------------------|------------|------------|------------|--|
| Amount per unit certificate (EUR)