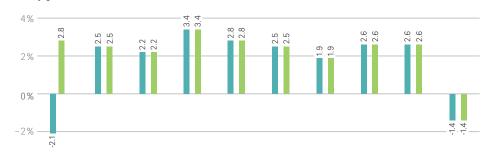

#### Cumulative gross performance\*

|                                                     |          | Ø p.a. |
|-----------------------------------------------------|----------|--------|
| 1 year                                              | -1.4%    |        |
| 3 years                                             | 3.7%     | 1.2%   |
| 5 years                                             | 8.3%     | 1.6%   |
| 10 years                                            | 23.9%    | 2.2%   |
| Since inception<br>of RC unit class<br>(27.10.1970) | 1,408.8% | 5.2%   |

## Yearly performance in %\*

 $01.01.2014- \quad 01.01.2015- \quad 01.01.2016- \quad 01.01.2017- \quad 01.01.2018- \quad 01.01.2019- \quad 01.01.2020- \quad 01.01.2021- \quad 01.01.2022- \quad 01.01.2023- \quad 01.01.2021- \quad 01.01.2021- \quad 01.01.2023- \quad 01.01.2018- \quad 01.01.2018- \quad 01.01.2019- \quad 01.01.2021- \quad$  $31.12.2014 \quad 31.12.2015 \quad 31.12.2016 \quad 31.12.2017 \quad 31.12.2018 \quad 31.12.2019 \quad 31.12.2020 \quad 31.12.2021 \quad 31.12.2022 \quad 31.12.2023 \quad 31.$ 

■ Gross performance ■ Net performance