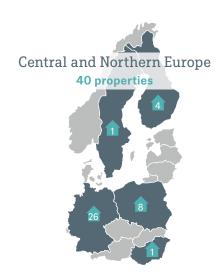

## Locations of fund properties (number of properties per country)

Note: The figure also includes properties in which the fund holds equity hold through a company

#### Geographical distribution of the 96 fund properties